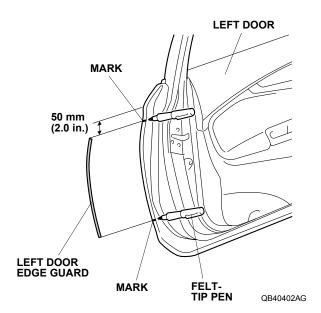

3. Gently place the left door edge guard on the left door. Align the left door edge guard with the contour of the door. Mark the sealant at the top and bottom edges of the left door edge guard.

- 4. Remove the left door edge guard.
- Position the cutting edge of the seam sealant cutting tool against the door edge and trim the seam sealant from mark to mark. The cutting tool cuts in only one direction.