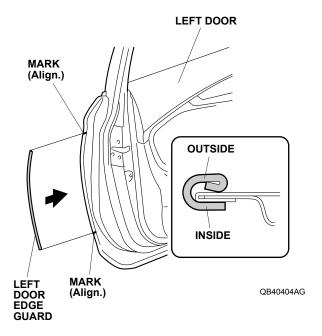

6. Apply touch-up paint to the cut seam sealant area, and let it to dry thoroughly.

7. Position the left door edge guard on the left door edge and align it with the marks made in step 3.

8. Using a rubber mallet, tap the left door edge guard into position with a series of light taps, then work up and down. Make sure the position of the left door edge guard is correct. Once in place, do not attempt to remove, reposition, or reinstall the left door edge guard.