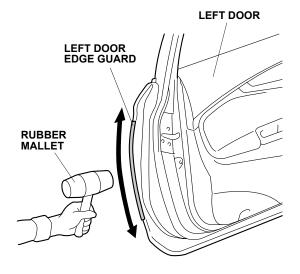

6. Apply touch-up paint to the cut seam sealant area, and let it to dry thoroughly.

7. Position the left door edge guard on the left door edge and align it with the marks made in step 3.

8. Using a rubber mallet, tap the left door edge guard into position with a series of light taps, then work up and down. Make sure the position of the left door edge guard is correct. Once in place, do not attempt to remove, reposition, or reinstall the left door edge guard.