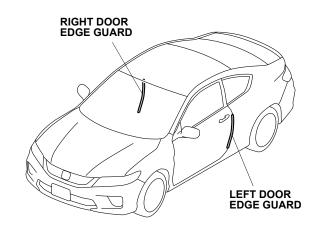

| Accessor | У |
|----------|---|
|----------|---|

## **DOOR EDGE GUARDS**

Application
2015 ACCORD
2-DOOR

Publications No. VERSION 1

Issue Date AUG 2014

### **PARTS LIST**

Left door edge guard



Right door edge guard



Seam sealant cutting tool



### **TOOLS AND SUPPLIES REQUIRED**

Rubber mallet Felt-tip pen Touch-up paint Ruler

# Illustration of the Door Edge Guards on the Vehicle



OB40401AG

### **INSTALLATION**

**Customer Information:** The information in this installation instruction is intended for use only by skilled technicians who have the proper tools, equipment, and training to correctly and safely add equipment to your vehicle. These procedures should not be attempted by "do-it-yourselfers."

NOTE: These instructions show the left door edge guard being installed. The same procedure applies to installing the right door edge guard.

- 1. Clean and wax the areas to be covered with a high quality paste wax.
- 2. Identify each door edge guard by holding it up to the door and matching its contour with the door edge.

3. Gently place the left door edge guard on the left door. Align the left door edge guard with the contour of the door. Mark the sealant at the t