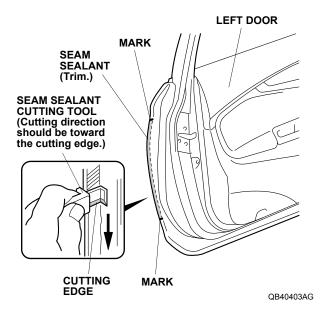

3. Gently place the left door edge guard on the left door. Align the left door edge guard with the contour of the door. Mark the sealant at the top and bottom edges of the left door edge guard.

- 4. Remove the left door edge guard.
- Position the cutting edge of the seam sealant cutting tool against the door edge and trim the seam sealant from mark to mark. The cutting tool cuts in only one direction.